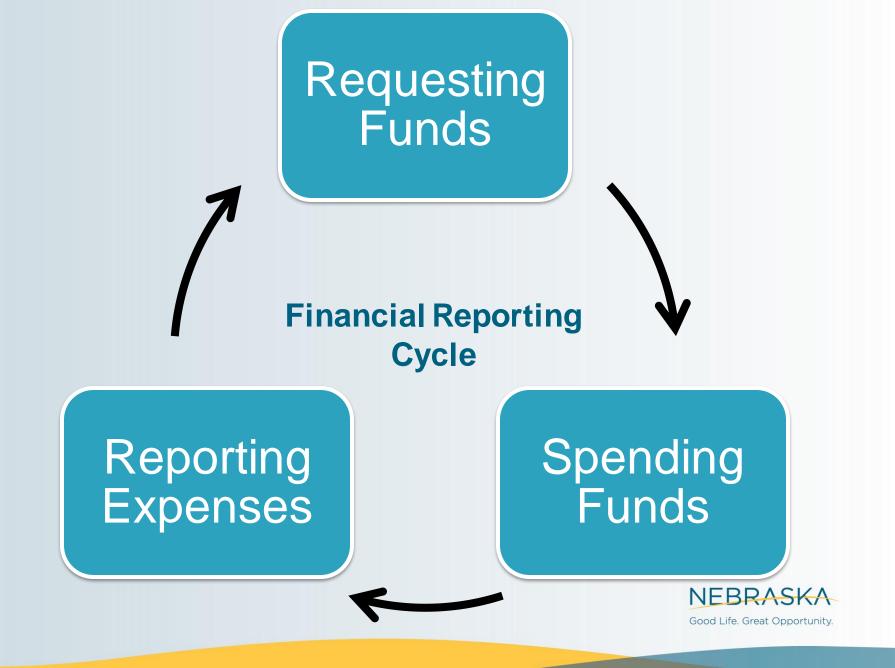

#### Performance Reporting Cycle

Complete **Task** (reminder) in AmpliFund Complete Quarterly/Annual **Custom Form** 

portunity